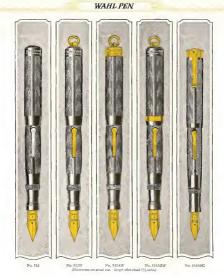

No. 3298BW No. 3298BGW No. 3299BW No. 3299BGW el 196) No. 4298B No. 4298BG No. 5498B No. 5498BG No. 42098 No. 54998 No. 42998G No. 54998G PRECIOUS METAL PENS

WAHL PEN

|                         |                                         | (Sdf I                                                                                                            | filling)                  |                                         |                                                                                                                   |
|-------------------------|-----------------------------------------|-------------------------------------------------------------------------------------------------------------------|---------------------------|-----------------------------------------|-------------------------------------------------------------------------------------------------------------------|
|                         |                                         | 14K SOLID Y                                                                                                       | ELLOW GOLD                | D                                       |                                                                                                                   |
| DIAS                    |                                         | GINE TURNED, TO MATCH EVERSHARPS<br>NOS 98 AND 988W                                                               | HAN                       |                                         | e turned and hand engraved,<br>sharps nob. 99 and 995W                                                            |
| Tel Word                |                                         |                                                                                                                   | Tel Word                  |                                         |                                                                                                                   |
| Macul<br>Madah<br>Madog | No. 3298BW<br>No. 4298B<br>No. 5498B    | Has ring on cap and No. 2 gold nib.<br>Has pocket clip and No. 2 gold nib.<br>Has pocket clip and No. 4 gold nib. | MARU<br>MARAN<br>MART     | No. 32998W<br>No. 42998<br>No. 54998    | Has ring on cap and No. 2 gold nib.<br>Has pocket clip and No. 2 gold nib.<br>Has pocket clip and No. 4 gold nib. |
|                         |                                         | 18K SOLID C                                                                                                       | REEN GOLD                 |                                         |                                                                                                                   |
| DIAN                    |                                         | GINE TURNED, TO MATCH EVARMARPS<br>28. 98G AND 98GSW                                                              | HANL                      | IN DESIGN, ENGINE<br>TO MATCH EVERSE    | e turned and hand engraved,<br>1419 NDS 99G and 99GSW                                                             |
| Maedd<br>Maeff<br>Maerk | No. 3298BGW<br>No. 4398BG<br>No. 5498BG | Has ring on cap and No. 2 gold nib.<br>Has pocket clip and No. 2 gold nib.<br>Has pocket clip and No. 4 gold nib. | NAABD<br>Ne nef<br>Naarti | No. 3299BGW<br>No. 4299BG<br>No. 5499BG | Has ring on cap and No. 2 gold nib-<br>Has pocket clip and No. 2 gold nib-<br>Has pocket clip and No. 4 gold nib. |

Solid gold pens are made to special order only, and are not returnable in exchange for other merchandise.

WAHL PEN

concerns municar musicar routes or vertice sum war. 40 and er30<sup>10</sup> and a molecular in service recompanies and A. 2 and 40<sup>10</sup> Cheart No. 520<sup>10</sup>. Has more evice and M. 2 and and the hours. No. 520<sup>10</sup>. Has more evice and No. 2 and an R. 2 and and R. Renz, No. 620<sup>10</sup>. Has project evice and No. 2 and and R. Renz, No. 620<sup>10</sup>. Has project evice and No. 2 and and R. Renz, No. 620<sup>10</sup>. Has project evice and No. 2 and and Renz, No. 6 and X. Has project evice and No. 2 and and Renz, No. 6 and X. Has project evice and No. 2 and and Renz, No. 6 and X. Has project evice and No. 4 and and No. 4 and and No. 4 and A. Markawa and A. Mark